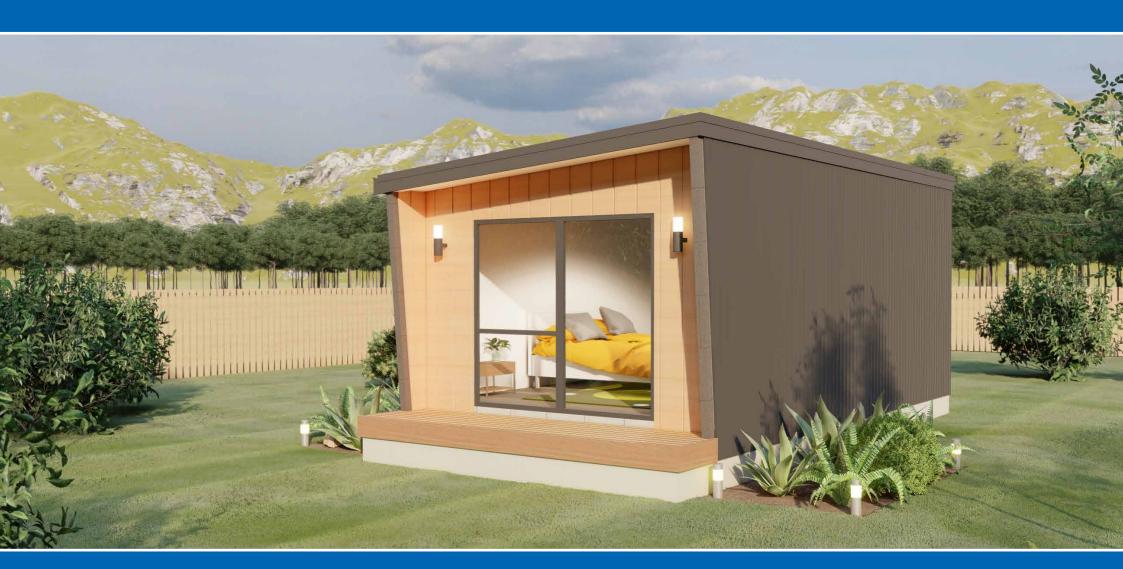

# akaroa

akaroa novature.co.nz

## **SPECIFICATIONS**

7m x 4m

28m<sup>2</sup>

# Kitchenette

Akaroa is the ideal self contained unit for that extra bedroom, office or as quality holiday accommodation. The kitchenette and/or bathroom can be removed to create a hobby room or sleepout if required.