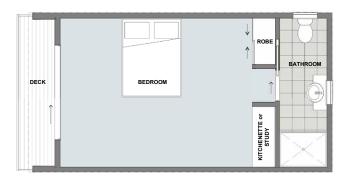

teel Chassis Trailer
- Sustainable timber construction
- Full 7mm exterior plywood shear bracing skin
- NZ Construction code compliant
- Colorsteel Cladding
- Fully Insulated walls, ceiling and underfloor
- Grooved interior wall lining, smooth ceiling linings
- NZ Standards Double glazed Aluminium Joinery
- Certified Electrical with 32amp caravan connection
- Gas Califont Hotwater, Plumbed ready to connect
- High quality Melamine Kitchen cabinet with Laminate bench top and stainless steel sink.
- Electric 2 burner Cooktop
- Full bathroom with dual flush toilet, vanity,
  1200x900mm modular shower, towel rails, mirror,
  mixer taps and extractor fan.
- Fully painted interior
- Carpet and Vinyl Flooring
- LED Lights to interior and exterior

## **FLOORPLANS**

1 Bedroom, 1 Bathroom, 1 Deck



### **OPTIONAL FEATURES**

- Marine grade exterior colorsteel cladding
- Macerating sewage system
- Off grid solar power system
- Timber deck
- Heat Pump
- TV Connection

## **PRICING**

Please refer to our website for current pricing





### CONTACT